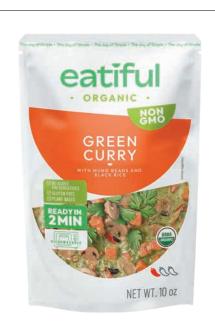

#### Organic green curry with mung beans and black rice

**Ingredients:** water, coconut cream\* (coconut extract\*, water), mushrooms\*, bell pepper\*, carrots\*, mung beans\*, black rice\*, fried onions\* (onions\*, sunflower oil\*), beet sugar\*, rice flour\*, green curry spice mix\* (contains leek\*, onion\*, chili\*), sea salt.

**\* ORGANIC PRODUCTS** 

Net Weight: 10 oz (283 g)