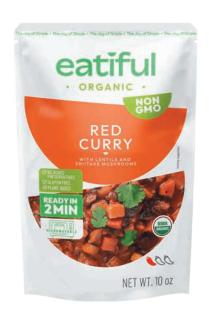

## Organic curry with lentils and shiitake mushrooms

Ingredients: water, coconut cream\* (coconut extract\*, water), tomatoes\*, shiitake mushrooms\*, green lentils\*, carrots\*, potatoes\*, fried onions\* (onions\*, sunflower oil\*), beet sugar\*, rice flour\*, indian style curry spices\* (contains chili\*, garlic\*), sea salt, sweet paprika powder\*. \* ORGANIC PRODUCTS

Net Weight: 10 oz (283 g)

| Serving size 1 container (283g) |       |                  |  |
|---------------------------------|-------|------------------|--|
| Calories                        | Per s | erving <b>BO</b> |  |
|                                 | -     | % DV*            |  |
| Total Fat                       | 12g   | 16%              |  |
| Saturated Fat                   | 11g   | 55%              |  |
| Trans Fat                       | 0g    |                  |  |
| Cholesterol                     | 0g    | 0%               |  |
| Sodium                          | 0mg   | 0%               |  |
| Total Carb.                     | 35g   | 13%              |  |
| Dietary Fiber                   | 7g    | 25%              |  |
| Total Sugars                    | 11g   |                  |  |
| Incl. Added Sugars              | 0g    | 0%               |  |
| Protein                         | 9g    |                  |  |
| /itamin D                       | 0mcg  | 0%               |  |
| Calcium                         | 75mg  | 6%               |  |
| ron                             | 12mg  | 67%              |  |
| Potassium                       |       | 22%              |  |