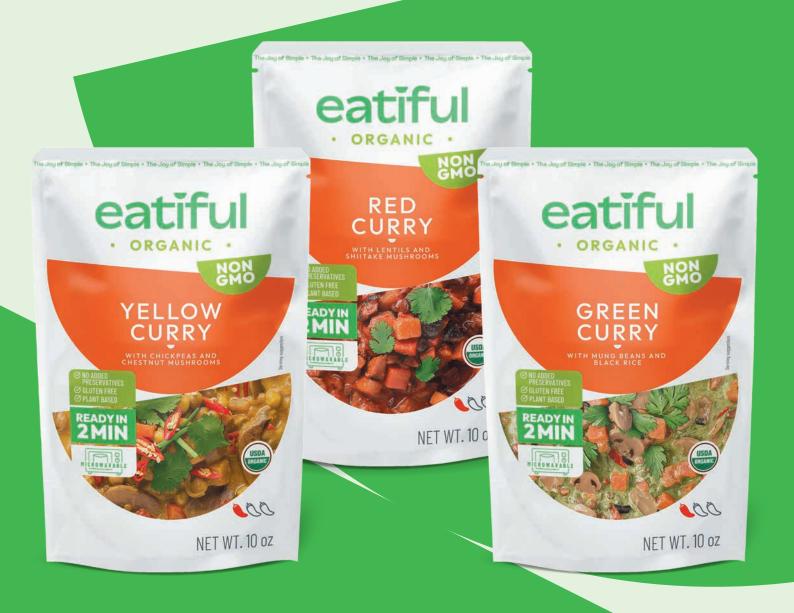

Organic ready to eat curries

NON

GMO

NO ARTIFICIAL INGREDIENTS

GLUTEN FREE 

#### Organic green curry with mung beans and black rice

**Ingredients:** water, coconut cream\* (coconut extract\*, water), mushrooms\*, bell pepper\*, carrots\*, mung beans\*, black rice\*, fried onions\* (onions\*, sunflower oil\*), beet sugar\*, rice flour\*, green curry spice mix\* (contains leek\*, onion\*, chili\*), sea salt.

## Organic curry with lentils and shiitake mushrooms

Ingredients: water, coconut cream\* (coconut extract\*, water), tomatoes\*, shiitake mushrooms\*, green lentils\*, carrots\*, potatoes\*, fried onions\* (onions\*, sunflower oil\*), beet sugar\*, rice flour\*, indian style curry spices\* (contains chili\*, garlic\*), sea salt, sweet paprika powder\*. \* ORGANIC PRODUCTS

### Organic curry with chickpeas and chestnut mushrooms

Ingredients: water, coconut cream\* (coconut extract\*, water), chestnut mushrooms\*, bell pepper\*, carrots\*, chickpeas\*, fried onions\* (onions\*, sunflower oil\*), corn starch\*, beet sugar\*, thai style curry spices\* (contains onion\*, paprika\*, garlic\*, chili\*), sea salt, chili\*. \* ORGANIC PRODUCTS