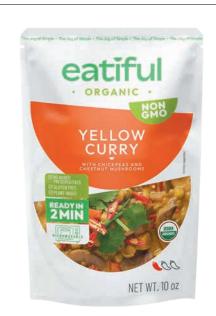

### Organic curry with chickpeas and chestnut mushrooms

Ingredients: water, coconut cream\* (coconut extract\*, water), chestnut mushrooms\*, bell pepper\*, carrots\*, chickpeas\*, fried onions\* (onions\*, sunflower oil\*), corn starch\*, beet sugar\*, thai style curry spices\* (contains onion\*, paprika\*, garlic\*, chili\*), sea salt, chili\*. \* ORGANIC PRODUCTS

Net Weight: 10 oz (283 g)